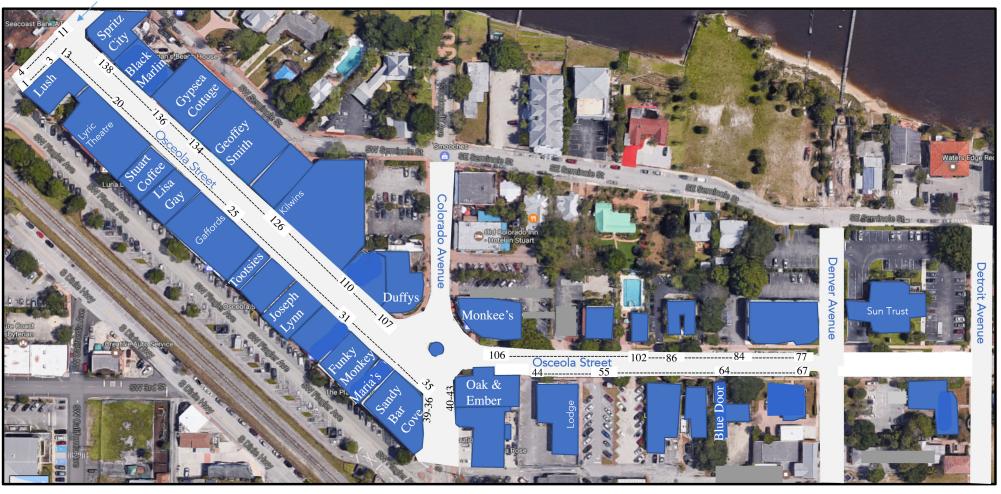

| February 25th & February 26th, 2023      |                                     |  |  |
|------------------------------------------|-------------------------------------|--|--|
| 33rd Annual Downtown Stuart Art Festival |                                     |  |  |
|                                          | Name / Medium                       |  |  |
| 111                                      | Aguilar, Jacqueline / Jewelry       |  |  |
| 45                                       | Albritton, Paul / Jewelry           |  |  |
| Food 2                                   | Alejandro, Jenny / Arepas           |  |  |
| 99                                       | Amari, Elisa / Painting             |  |  |
| 97                                       | Ammons, Marguerite / Painting       |  |  |
| 67                                       | Anderson, Brent / Photography       |  |  |
| 110                                      | Baer, Frank / Photography           |  |  |
| 132                                      | Ballard, Patti / Mixed Media        |  |  |
| 129                                      | Barrett, Jacob / Photography        |  |  |
| 130                                      | Barrett, Jacob / Photography        |  |  |
| 61                                       | Belleau, Christopher / Glass        |  |  |
| 50                                       | Beran, Jim / Printmaking            |  |  |
| 118                                      | Biege, Jeff / Photography           |  |  |
| 24                                       | Bondroff, Daniel / Painting         |  |  |
| 125                                      | Breyfogle, Jared / Mixed Media      |  |  |
| 101                                      | Brower, Jennifer / Jewelry          |  |  |
| Flex 3                                   | Buccina, Scot / Sculpture           |  |  |
| 106                                      | Burstein, Lee / Painting            |  |  |
| 59                                       | Cantrell, Dale / Mixed Media        |  |  |
| 89                                       | Chambers, Abbie / Clothing          |  |  |
| 102                                      | Chavez, Enrique / Photography       |  |  |
| 103                                      | Chavez, Rosa / Painting             |  |  |
| 122                                      | Cobble , Jeffrey / Photography      |  |  |
| 123                                      | Cobble , Jeffrey / Photography      |  |  |
| 82                                       | Cockman, Pui Lan / Mixed Media      |  |  |
| 6                                        | Cole, Mark / Painting               |  |  |
| 98                                       | Cursley, Nicola / Jewelry           |  |  |
| 108                                      | Cutco Cutlery                       |  |  |
| 9                                        | Davis, Dave / Jewelry               |  |  |
| 13                                       | Deniz, Ilkin / Painting             |  |  |
| 65                                       | Dicarlo, John / Glass               |  |  |
| 66                                       | Dickens, Daina / Jewelry            |  |  |
| 14                                       | Doherty ,Chris / Photography        |  |  |
| 58                                       | Edmund, David / Painting            |  |  |
| 48                                       | Fairchild, Monika / Jewelry         |  |  |
| Food 1                                   | Findlay, Jim / KETTLE KORN          |  |  |
| 109                                      | Florida Home Improvement Associates |  |  |
| 16                                       | Focht, Robin / Glass                |  |  |
| Flex 4                                   | Fradis, Josh / Glass                |  |  |
| 8                                        | Gallogly, Thomas / Painting         |  |  |

| 88     | Gasher, Doug and Stephanie / Mixed Media  |  |
|--------|-------------------------------------------|--|
| 127    | Gerez, Jorge / Mixed Media                |  |
| 126    | Gerez, Oriana / Painting                  |  |
| 114    | Gibson, Alan / Sculpture                  |  |
| 53     | Givon, Stacy / Jewelry                    |  |
| 32     | Goad, Dan / Painting                      |  |
| 44     | Goodin, Julie / Mixed Media               |  |
| 134    | Green, Paula / Batik                      |  |
| 41     | Gregory, Timothy / Sculpture              |  |
| 87     | Grondstra, Sonja / Jewelry                |  |
| 135    | Gunther, John / Mixed Media               |  |
| 81     | Hakobyan, Hakob / Mixed Media             |  |
| 77     | Harper, Walter / Wood                     |  |
| 78     | Harper, Walter / Wood                     |  |
| Flex 6 | Hassell, Jarred / Sculpture               |  |
| 128    | Hein, Laurie / Painting                   |  |
| 85     | Heritage, Brian and Michele / Mixed Media |  |
| 43     | Jarjour, Bashar and Roula / Clay          |  |
| 42     | Johnson, Marti / Jewelry                  |  |
| 19     | Kaplan, Amy / Mixed Media                 |  |
| 83     | Kelley, Shano / Jewelry                   |  |
| 35     | Keto, Alex / Digital                      |  |
| 16     | Kinigsberg, Fred / Leather                |  |
| 95     | Kufalo, Oliver / Painting                 |  |
| 78     | Kurland, Marlene / Painting               |  |
| 3      | Kusha, Sharon / Painting                  |  |
| 96     | Lances, Ira and Sue / Fiber               |  |
| 100    | Lee, CC / Clay                            |  |
|        | Lee, Letitia / Painting                   |  |
| 18     | Lehman, Sandy / Sculpture                 |  |
| 30     | Lennard Gmelin, Amy / Sculpture           |  |
| 28     | Lerer, Matt / Photography                 |  |
| 29     | Lerer, Matt / Photography                 |  |
| 52     | Livne, Smadar / Painting                  |  |
| 38     | Lowe, Bobby / Mixed Media                 |  |
| 39     | Lowe, Bobby / Mixed Media                 |  |
| 91     | Lucas, Tyler / Wood                       |  |
| 104    | Luciano, Zsuzsanna / Photography          |  |
| 80     | Lundgren, Glenda and Eric / Jewelry       |  |
| 113    | Luoma, Melissa / Jewelry                  |  |
| 54     | Mccollum, Richard / Wood                  |  |
| 11     | McLain, Sean / Photography                |  |
| 131    | Medina, Maykel / Mixed Media              |  |
| 131    | .,                                        |  |

| 36  | Weiss, Jason / Photography       |
|-----|----------------------------------|
| 37  | Weiss, Jason / Photography       |
| 47  | Whitney-Birk, Jill / Mixed Media |
| 34  | Yang, Zhicheng Mary / Jewelry    |
| 119 | Zipkinkurt, Tolga / Mixed Media  |